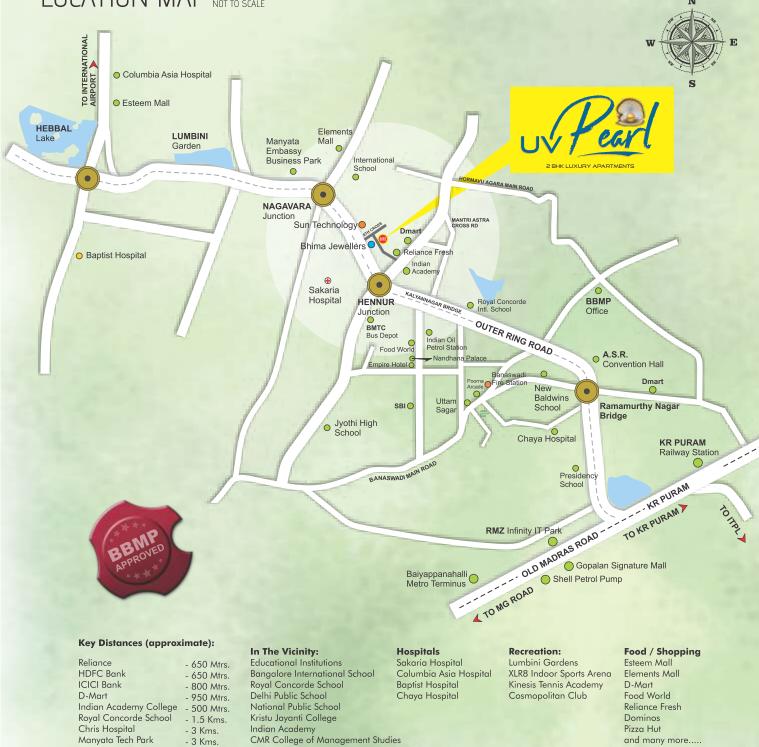

## LOCATION MAP NOT TO SCALE

International Airport

Site address: **UV PEARL** SITE #1041, 1ST STAGE, 4TH BLOCK, HBR LAYOUT, **BENGALURU - 560 043** 

- 25 Kms.

Contact +91 99164 66399 / 95139 66399 E-mail:uvprojecs9@gmail.com