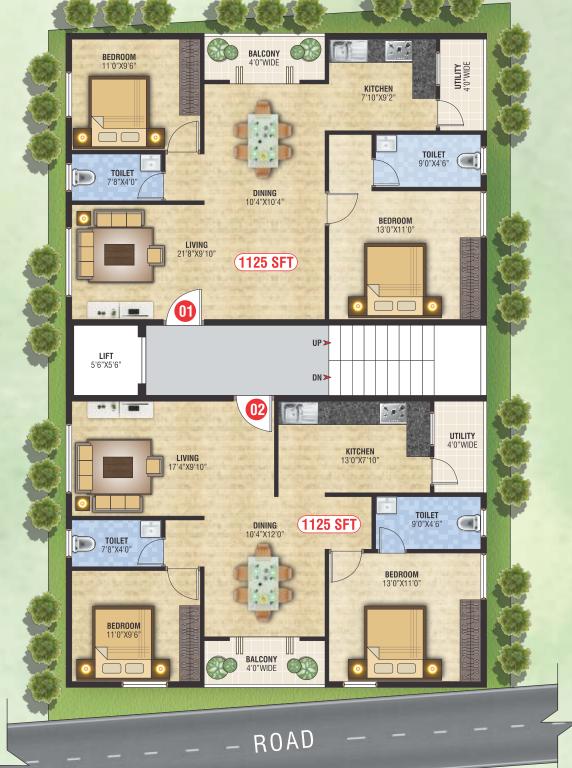

## **TYPICAL FLOOR PLAN**

#### TYPICAL FLOOR PLAN AREA STATEMENT IN SFT

| FLAT # | ВНК   | FACING | SB-AREA  |
|--------|-------|--------|----------|
| 01     | 2 BHK | WEST   | 1125 SFT |
| 02     | 2 BHK | EAST   | 1125 SFT |