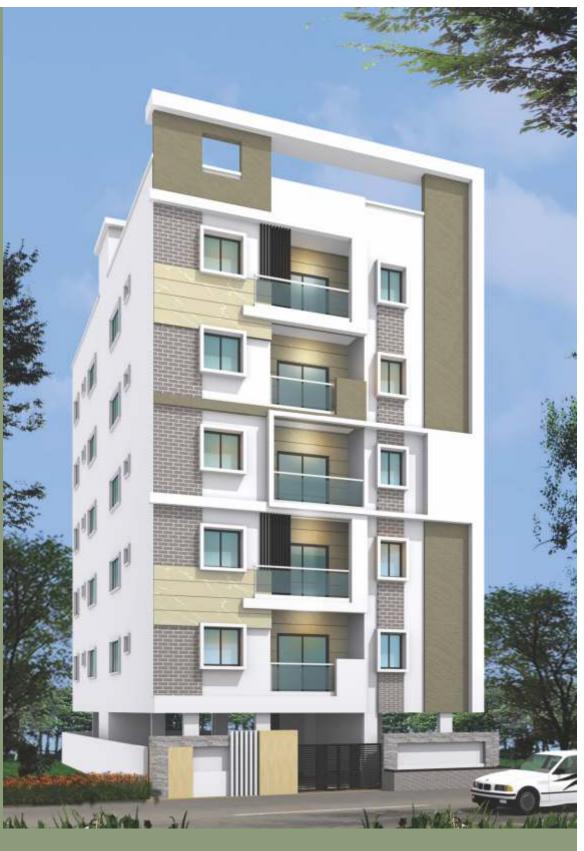

# the grand life now for YOU





2 BHK LUXURY APARTMENTS

## **TYPICAL FLOOR PLAN**







#### TYPICAL FLOOR PLAN AREA STATEMENT IN SFT

| FLAT # | ВНК   | FACING | SB-AREA  |
|--------|-------|--------|----------|
| 01     | 2 BHK | WEST   | 1125 SFT |
| 02     | 2 BHK | EAST   | 1125 SFT |

## **SPECIFICATIONS:**



#### FRAMED STRUCTURE:

RCC framed structure with seismic compliance resistance.

#### SUPER STRUCTURE:

6" Solid concrete blocks for external walls, 4" Solid concrete blocks for internal walls, No Common walls.

#### PLASTERING:

Internal wall: 1:5 C.M. with Cement rendering smooth finish, External wall: smooth sponge finish cement plastering.

#### DOOR:

Main Door: Teak wood frame & teak wood shutter with brass fittings, Internal Doors: Sal wood frame for bedrooms with Flush door shutters.

WINDOWS: